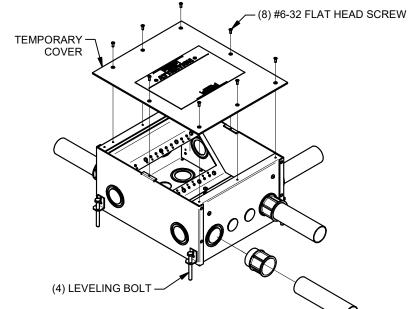

### **BOX INSTALLATION - STEP 1**

LOCATE AND POSITION BOX IN ACCORDANCE WITH FLOOR PLANS. TOP SURFACE OF TEMPORARY COVER MUST BE SET TO MATCH THE HEIGHT OF THE FINISHED FLOOR - ie STONE, WOOD OR CONCRETE - SEE TYPICAL INSTALLATION HEIGHTS. LEVEL AND ANCHOR BOX AS REQUIRED. USE SCREWS, NAILS, OR WIRE TO PREVENT BOX FROM FLOATING DURING POUR. REMOVE AND RETAIN TEMPORARY COVER AND SCREWS. ROUTE CONDUITS TO BOX AS REQUIRED. GANG BRACKET SCREWS MUST BE IN PLACE AND BOTTOMED TO ENSURE SCREW VOIDS AFTER POUR. PLACE THIS INSTALLATION GUIDE BACK INTO BOX, ALONG WITH ALL SUPPLIED ITEMS, AND REINSTALL TEMPORARY COVER.