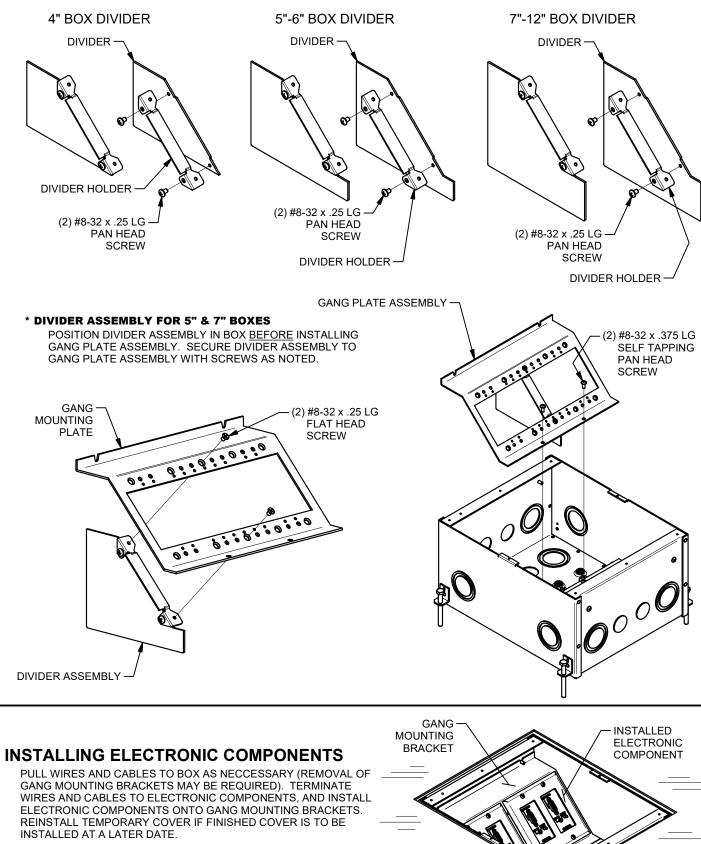

### GANG DIVIDER ASSEMBLY

DIVIDER HOLDER MUST BE ORIENTED AS SHOWN WHEN ATTACHING TO DIVIDERS. IN ORDER TO PROPERLY ASSEMBLE BOX INTERIOR.

# **CENTER DIVIDER CONFIGURATION (NOT APPLICABLE ON 4" BOX)**

SET ASIDE TEMPORARY COVER AND SCREWS FOR POSSIBLE RE-INSTALLATION. REMOVE AND RETAIN GANG MOUNTING BRACKETS AND SCREWS TO CONFIGURE CENTER DIVIDERS.