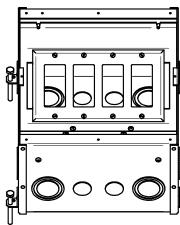

# **4-GANG CONFIGURATION** BOTH GANG MOUNTING BRACKETS ARE IDENTICAL, AS IS THEIR CONFIGURATION CAPABILITY

3-GANG/1-GANG CONFIGURATION

- DIVIDER HOLDER D D GANG MOUNTING BRACKET  $\bigcirc$  $\bigcirc$ 8 OPTIONAL DIVIDER