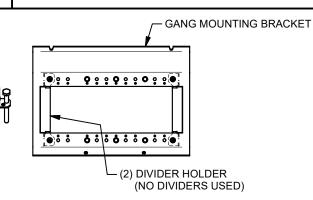

### GANG DIVIDER ASSEMBLY

DIVIDER HOLDER MUST BE ORIENTED AS SHOWN WHEN ATTACHING TO DIVIDERS. IN ORDER TO PROPERLY ASSEMBLE BOX INTERIOR.

# **CENTER DIVIDER CONFIGURATION (NOT APPLICABLE ON 4" BOX)**

SET ASIDE TEMPORARY COVER AND SCREWS FOR POSSIBLE RE-INSTALLATION. REMOVE AND RETAIN GANG MOUNTING BRACKETS AND SCREWS TO CONFIGURE CENTER DIVIDERS.