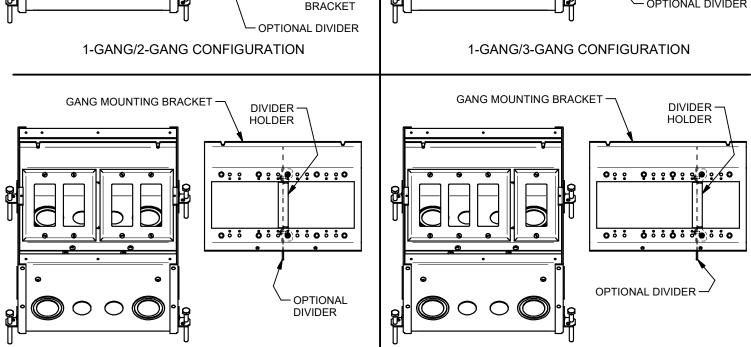

## GANG MOUNTING BRACKET CONFIGURATION

PER CUSTOMER SPECIFICATIONS, CONFIGURE GANG MOUNTING BRACKETS AS SHOWN BELOW AND REASSEMBLE INTO BOX (DECORA WALL PLATES SHOWN AS REFERENCE AND NOT INCLUDED).

### 2-GANG/2-GANG CONFIGURATION