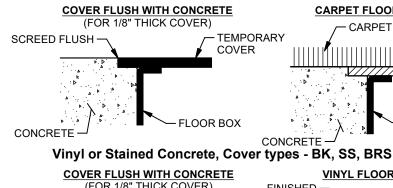

Carpeted or Tile Floors, Cover types - BLP, BSQ, B, SLP, SSQ, S

43200

**BOX INSTALLATION - STEP 2** 

SCREED TO TOP OF BOX SURFACE FOR 3/16" THICK CARPET/FLOORING OR SPECIFIC HEIGHT TO ALLOW FOR THICKER FINISHED FLOOR MATERIAL. HAND TROWELING RECOMMENDED NEAR BOX EDGES. BOX HAS NO HEIGHT ADJUSTMENT AFTER CONCRETE POUR.

TYPICAL INSTALLATION HEIGHTS FLOOR BOX TEMPORARY COVER WILL EITHER BE INSTALLED DIRECTLY ON THE BOX OR SHIMMED BASED ON THE COVER AND FLOORING SPECIFICATIONS. SHIM KITS SOLD SEPARATELY (FL-500P-CSK). THE TEMPORARY COVER MAY NOT BE FLUSH WITH THE FINISH FLOOR IN ALL INSTALLATIONS.