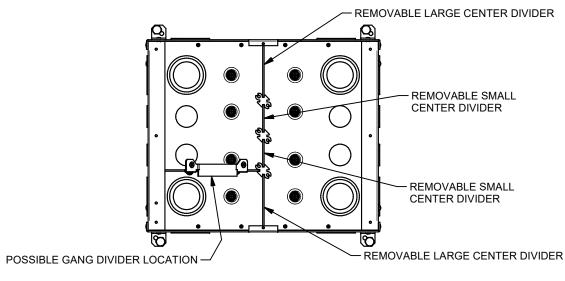

### GANG DIVIDER ASSEMBLY

DIVIDER HOLDER MUST BE ORIENTED AS SHOWN WHEN ATTACHING TO DIVIDERS. IN ORDER TO PROPERLY ASSEMBLE BOX INTERIOR.

# **CENTER DIVIDER CONFIGURATION (NOT APPLICABLE ON 4" BOX)**

SET ASIDE TEMPORARY COVER AND SCREWS FOR POSSIBLE RE-INSTALLATION. REMOVE AND RETAIN GANG MOUNTING BRACKETS AND SCREWS TO CONFIGURE CENTER DIVIDERS.