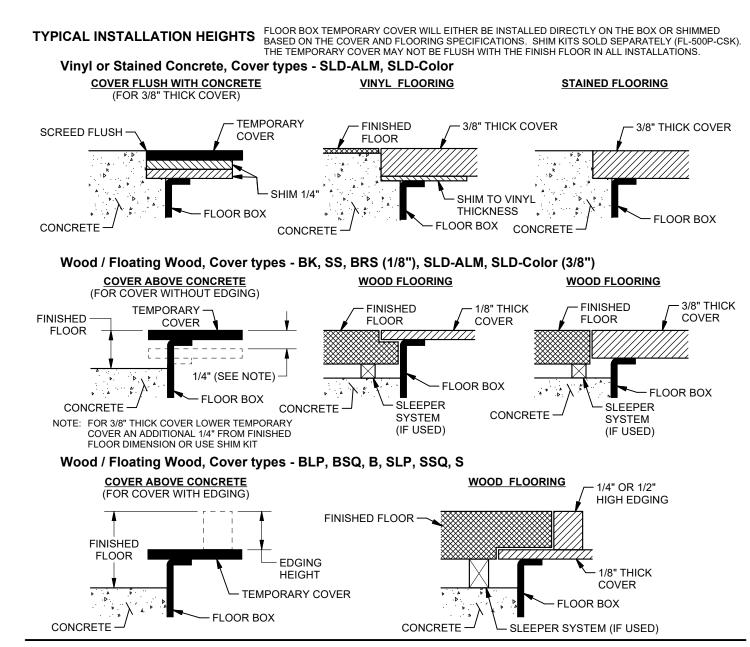

Carpeted or Tile Floors, Cover types - BLP, BSQ, B, SLP, SSQ, S

43200

**BOX INSTALLATION - STEP 2** 

SCREED TO TOP OF BOX SURFACE FOR 3/16" THICK CARPET/FLOORING OR SPECIFIC HEIGHT TO ALLOW FOR THICKER FINISHED FLOOR MATERIAL. HAND TROWELING RECOMMENDED NEAR BOX EDGES. BOX HAS NO HEIGHT ADJUSTMENT AFTER CONCRETE POUR.

TYPICAL INSTALLATION HEIGHTS FLOOR BOX TEMPORARY COVER WILL EITHER BE INSTALLED DIRECTLY ON THE BOX OR SHIMMED BASED ON THE COVER AND FLOORING SPECIFICATIONS. SHIM KITS SOLD SEPARATELY (FL-500P-CSK). THE TEMPORARY COVER MAY NOT BE FLUSH WITH THE FINISH FLOOR IN ALL INSTALLATIONS.

### CARPET FLOORING TILE OR LAMINATE FLOORING 1/4" OR 1/2" FINISHED 1/4" OR 1/2" CARPE HIGH EDGING FLOOR HIGH EDGING 1/8" THICK 1/8" THICK COVER COVER FLOOR BOX FLOOR BOX CONCRETE STAINED FLOORING VINYL FLOORING 1/8" THICK COVER 1/8" THICK COVER SHIM TO VINYL THICKNESS **FLOOR BOX** - FLOOR BOX CONCRETE