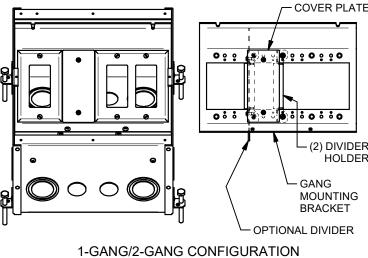

## GANG MOUNTING BRACKET CONFIGURATION

PER CUSTOMER SPECIFICATIONS, CONFIGURE GANG MOUNTING BRACKETS AS SHOWN BELOW AND REASSEMBLE INTO BOX (DECORA WALL PLATES SHOWN AS REFERENCE AND NOT INCLUDED).

### 2-GANG/2-GANG CONFIGURATION

# **4-GANG CONFIGURATION** BOTH GANG MOUNTING BRACKETS ARE IDENTICAL, AS IS THEIR CONFIGURATION CAPABILITY

3-GANG/1-GANG CONFIGURATION

- DIVIDER HOLDER D D GANG MOUNTING BRACKET  $\bigcirc$  $\bigcirc$ 8 OPTIONAL DIVIDER