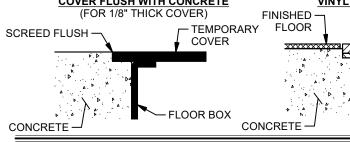

TYPICAL INSTALLATION HEIGHTS FLOOR BOX TEMPORARY COVER WILL EITHER BE INSTALLED DIRECTLY ON THE BOX OR SHIMMED BASED ON THE COVER AND FLOORING SPECIFICATIONS. SHIM KITS SOLD SEPARATELY (FL-500P-CSK). THE TEMPORARY COVER MAY NOT BE FLUSH WITH THE FINISH FLOOR IN ALL INSTALLATIONS.

### CARPET FLOORING TILE OR LAMINATE FLOORING 1/4" OR 1/2" FINISHED 1/4" OR 1/2" CARPE HIGH EDGING FLOOR HIGH EDGING 1/8" THICK 1/8" THICK COVER COVER FLOOR BOX FLOOR BOX CONCRETE STAINED FLOORING VINYL FLOORING 1/8" THICK COVER 1/8" THICK COVER SHIM TO VINYL THICKNESS **FLOOR BOX** - FLOOR BOX CONCRETE